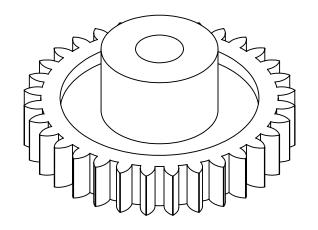

## Part Number:

24-32

## **Part Description:**

Delrin Spur Gears 24 Pitch - 20° Pressure Angle

Dimensions are in inches Tolerances: Unless Explicitly Stated Assume <u>+</u> 0.015

PROPRIETARY AND CONFIDENTIAL:

THE INFORMATION CONTAINED IN THIS DRAWING IS THE SOLE PROPERTY OF PUTNAM PRECISION MOLDING. ANY REPRODUCTION IN PART OR AS A WHOLE WITHOUT THE WRITTEN PERMISSION OF PUTNAM PRECISION MOLDING IS PROHIBITED. INFORMATION IN THIS DRAWING IS PROVIDED FOR REFERENCE ONLY.