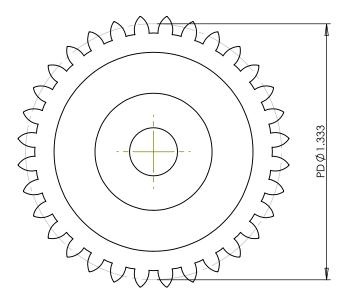

## Part Number:

24-32

## **Part Description:**

Delrin Spur Gears 24 Pitch - 20° Pressure Angle

Dimensions are in inches Tolerances: Unless Explicitly Stated Assume <u>+</u> 0.015

PROPRIETARY AND CONFIDENTIAL:

THE INFORMATION CONTAINED IN THIS DRAWING IS THE SOLE PROPERTY OF PUTNAM PRECISION MOLDING. ANY REPRODUCTION IN PART OR AS A WHOLE WITHOUT THE WRITTEN PERMISSION OF PUTNAM PRECISION MOLDING IS PROHIBITED. INFORMATION IN THIS DRAWING IS PROVIDED FOR REFERENCE ONLY.