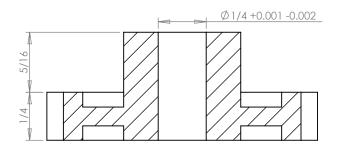

## Part Number:

24-32

## **Part Description:**

Delrin Spur Gears 24 Pitch - 20° Pressure Angle

Dimensions are in inches Tolerances: Unless Explicitly Stated Assume <u>+</u> 0.015

PROPRIETARY AND CONFIDENTIAL:

THE INFORMATION CONTAINED IN THIS DRAWING IS THE SOLE PROPERTY OF PUTNAM PRECISION MOLDING. ANY REPRODUCTION IN PART OR AS A WHOLE WITHOUT THE WRITTEN PERMISSION OF PUTNAM PRECISION MOLDING IS PROHIBITED. INFORMATION IN THIS DRAWING IS PROVIDED FOR REFERENCE ONLY.