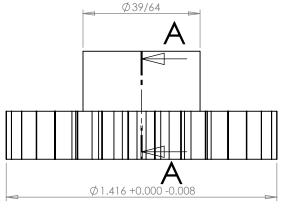

**SECTION A-A** 

## Part Number:

24-32

## **Part Description:**

Delrin Spur Gears 24 Pitch - 20° Pressure Angle

Dimensions are in inches Tolerances: Unless Explicitly Stated Assume <u>+</u> 0.015

PROPRIETARY AND CONFIDENTIAL:

THE INFORMATION CONTAINED IN THIS DRAWING IS THE SOLE PROPERTY OF PUTNAM PRECISION MOLDING. ANY REPRODUCTION IN PART OR AS A WHOLE WITHOUT THE WRITTEN PERMISSION OF PUTNAM PRECISION MOLDING IS PROHIBITED. INFORMATION IN THIS DRAWING IS PROVIDED FOR REFERENCE ONLY.